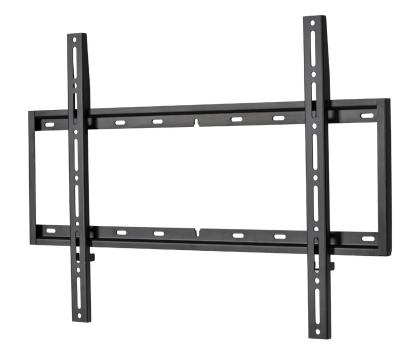

## Heavy Duty Mounting Solution for Clevertouch Displays

Designed to mount all Clevertouch interactive displays up to 86". The 1550037 can be quickly installed and features security locking screws to help prevent unauthorised removal of the screen, lateral adjustment along the length of the mount and integrated cable management.

- Designed for Sahara Clevertouch displays up to 86"
- Simple 'hook-on' installation
- · Lateral adjustment along the length of the mount
- · Locking screws help prevent unauthorised removal of screens
- Can be pole mounting using B-Tech's Ø50mm System 2 range
- · All mounting hardware included

| Specifications  |                                                    |
|-----------------|----------------------------------------------------|
| Max Screen Size | 86" max                                            |
| Max Load        | 100kg                                              |
| VESA® Fixings   | up to 800 x 600mm                                  |
| Dimensions      | <b>H:</b> 628mm x <b>W:</b> 900mm x <b>D:</b> 32mm |