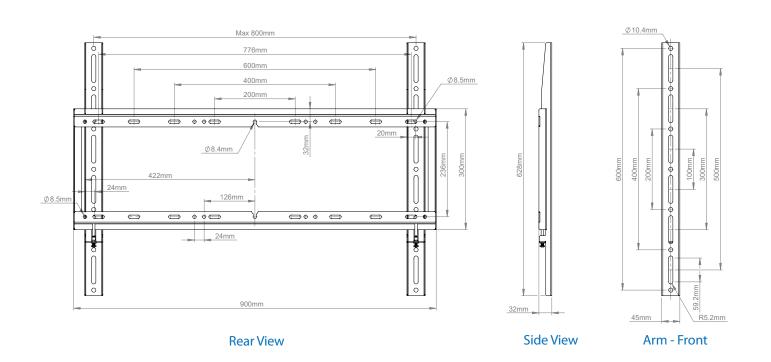

| Specifications  |                                                    |
|-----------------|----------------------------------------------------|
| Max Screen Size | 86" max                                            |
| Max Load        | 100kg                                              |
| VESA® Fixings   | up to 800 x 600mm                                  |
| Dimensions      | <b>H:</b> 628mm x <b>W:</b> 900mm x <b>D:</b> 32mm |

## **Technical Drawing**