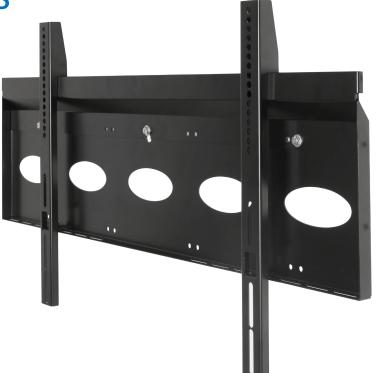

## 1550034 **Heavy Duty Mounting Solution for Clevertouch Displays**

Designed to mount all Clevertouch interactive displays from 55" up to 105". The 1550034 can be quickly installed and features security locking screws to help prevent unauthorised removal of the screen, lateral adjustment along the length of the mount and integrated cable management.

- Designed for Sahara Clevertouch displays up to 105"
- Simple 'hook-on' installation
- · Lateral adjustment along the length of the mount
- Integrated cable management
- · Locking screws help prevent unauthorised removal of screens
- Can be pole mounting using B-Tech's Ø50mm System 2 range
- · All mounting hardware included