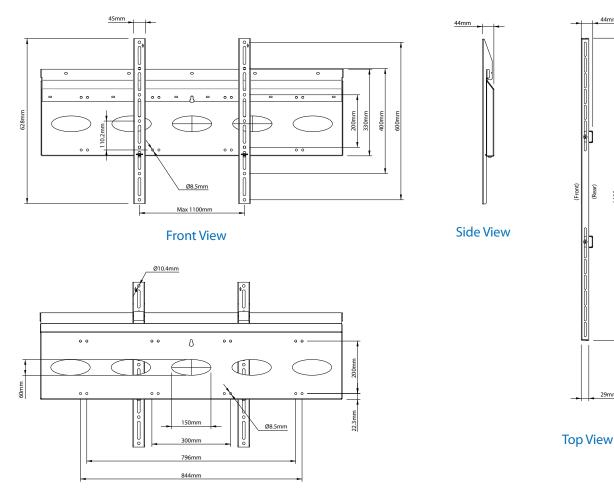

## Specifications Max Screen Size 105" Max Load 200kg VESA® Fixings up to 800 x 600mm Universal Fixings up to 1100 x 600mm Dimensions H: 1170 mm x W: 628 mm x D: 44 mm

44mm

29mm

## **Technical Drawing**

**Rear View**