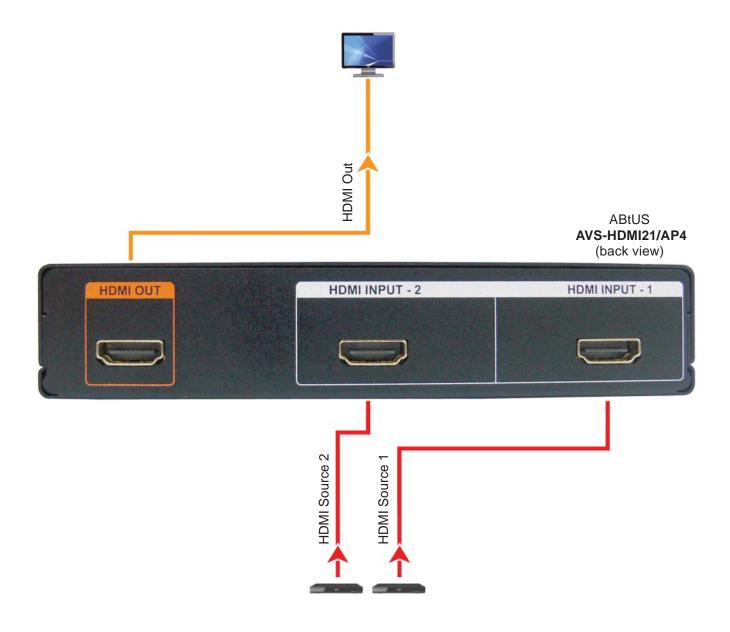

100ohm; Single 50ohm

Power supply: 5V DC 1.2A

Operation temperature:  $0\sim40^{\circ}\text{C} [32\sim104^{\circ}\text{F}]$ Storage temperature:  $-20\sim60^{\circ}\text{C} [-4\sim140^{\circ}\text{F}]$ 

Relative humidity: 20~90% RH [no condensation]

Housing: Metal Enclosure

Gross dimension: 260 x 180 x 80 mm

Gross weight: 650 g



## AVS-HDMI21/AP4

2:1 HDMI Switcher (\*V1.4)

#### Typical applications

The ABtUS AVS-HDMI21/AP4 is part of the ABtUS series of high quality, high bandwidth and cost effective Distribution Amplifi ers designed specially for professional installers. ABtUS products can be found in industrial, commercial retail and home applications like:

• Production Studios • Rental and Staging • Home Theatres • Live Broadcast or Presentation Applications

#### Diagram