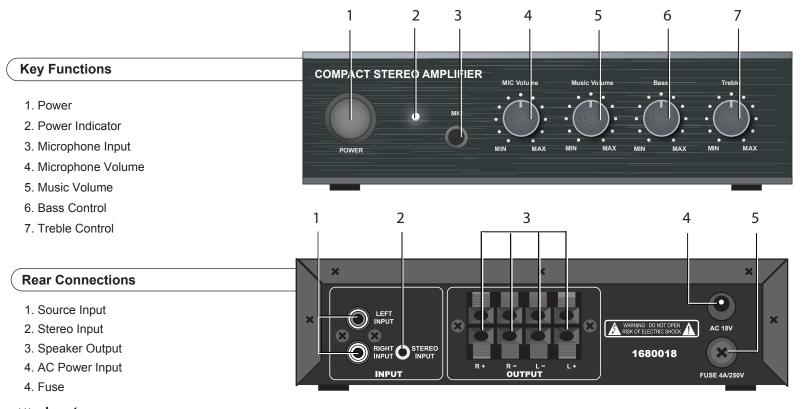

### (1) Input

Line input is used to connect a local source such as CD Player, Computer Sound Card, Television Audio Output or other line level source.

#### (3) Speaker Terminals

More than one pair of speakers can be used with the 1680018. We have provided two pairs of speaker outputs. The speaker terminals are color coded.

| Troubleshooting                            |                                                                                                          |  |
|--------------------------------------------|----------------------------------------------------------------------------------------------------------|--|
| Press POWER switch and LCD does not shine. | Q: Power switch is not inserted or not completely inserted. A: Firmly insert the switch power.           |  |
|                                            | Q: Output guide wire is not properly connected. A: nspect the output guide wire for complete connection. |  |
| No sound                                   | Q: Proper sound volume is not selected. A: Utilize mode switch to select proper sound source.            |  |
|                                            | Q: Loudspeaker is not connected firmly A: Connect Firmly                                                 |  |