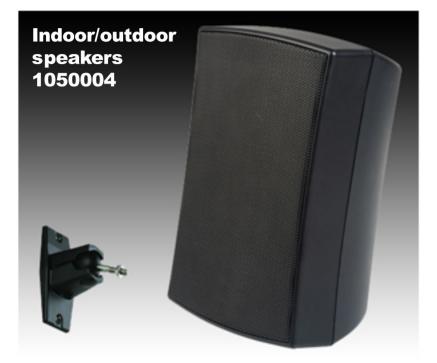

## **Indoor/outdoor Speakers**

4" Poly propy lene

1/2"Malar dome

## **Key Features**

High performance speakers in resonance absorbing, weather and UV proof polypropylene case

Designed for wall mount with a universal wall mount (supplied)

Ideal for classroom, meeting room etc where clarity and performance required.

## **Specifications**

Woofer: Tweeter: Power handling: Frequency response: Sensitivity Impedance: Housing: Dimension Net weight: Finish:

100 Watts MAX/30 Watts RMS 80 - 20,000Hz 87 dB @ 1W/1M 8 Ohms Poly propy lene with aluminum grille (W x H x D):130x206x125mm /5-1/8" x 8-1/8" x 4-7/8" 1.4 kgs/ 3.0 lbs. each Black or White

## Contents

2x Speakers 2x Universal wall brackets